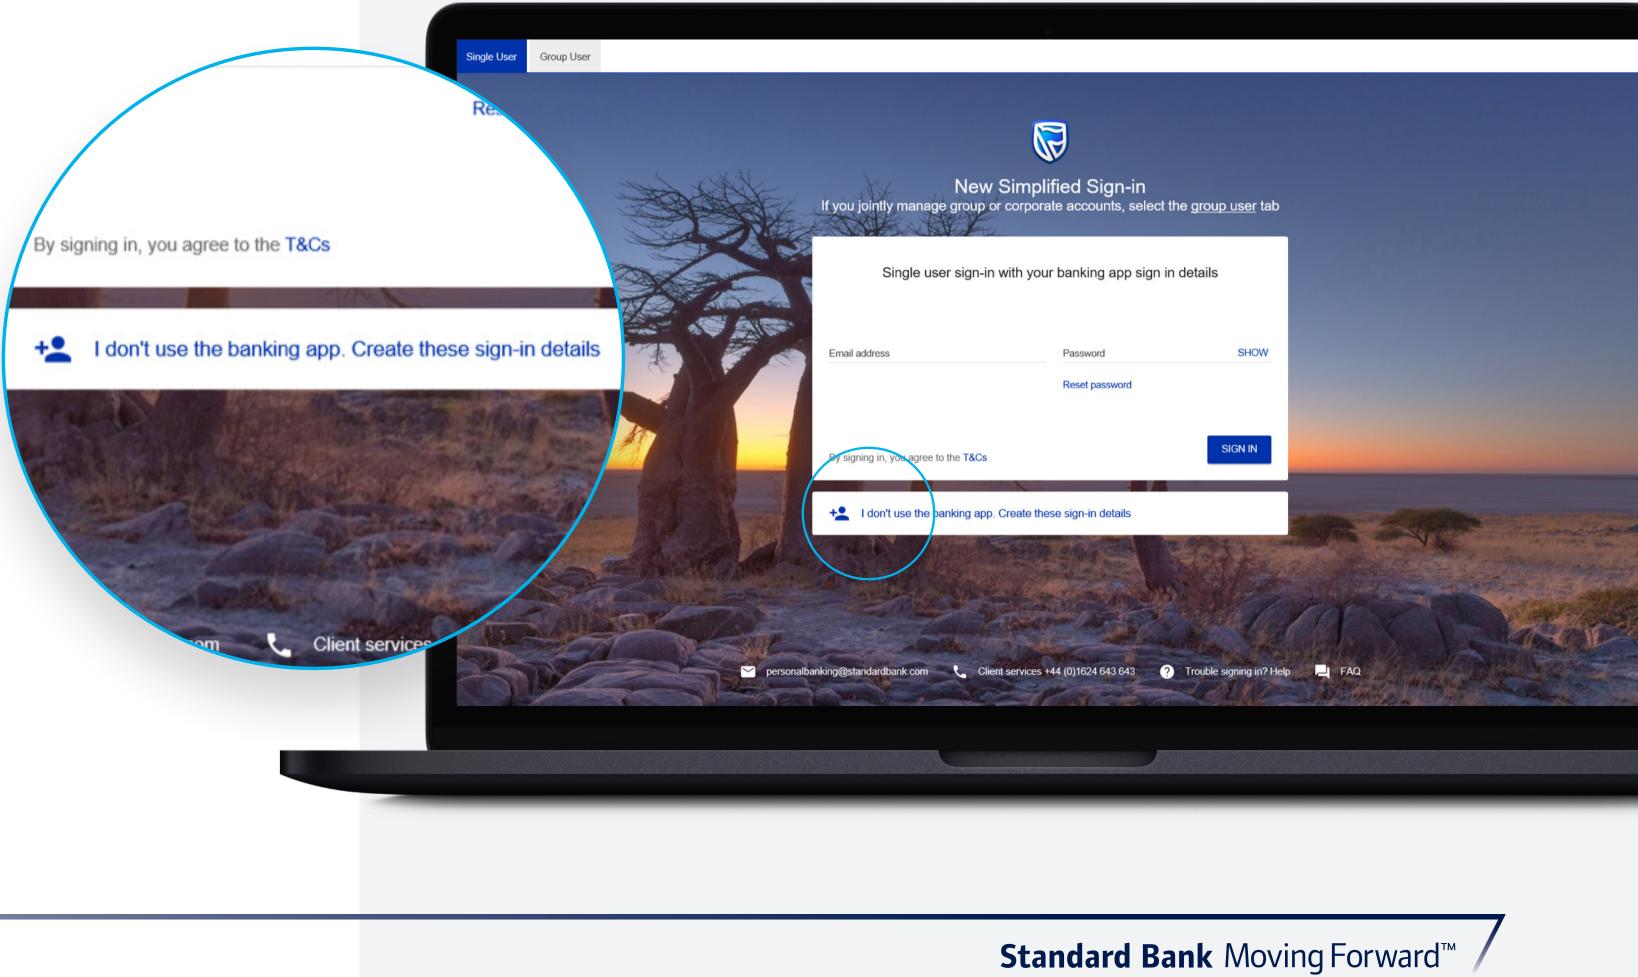

# Single User with Internet Banking Only No SBG Mobile

Click on "I don't use the banking app. Create these sign-in details".

Enter email address and password combination the user wants to register with and will use to sign in with in the future.